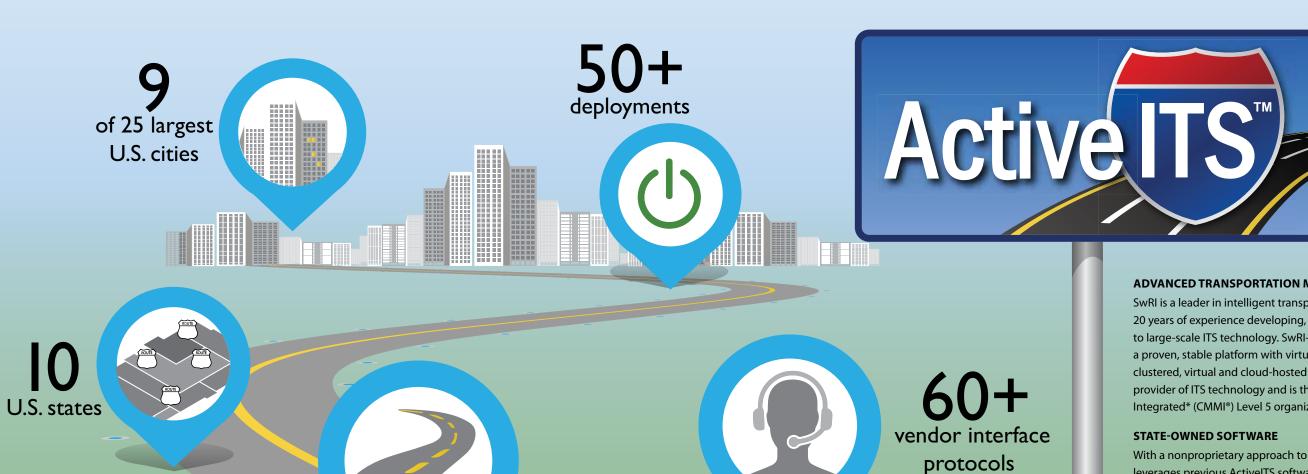

13,000 miles of urban and rural managed roadways

functional modules for an integrated traffic management solution 6 to 2,000 field devices per deployment

## **ADVANCED TRANSPORTATION MANAGEMENT SYSTEMS**

SwRI is a leader in intelligent transportation systems (ITS) with over 20 years of experience developing, deploying and maintaining smallto large-scale ITS technology. SwRI-developed ActiveITS technology is a proven, stable platform with virtually no downtime, running in clustered, virtual and cloud-hosted configurations. SwRI is a premier provider of ITS technology and is the only Capability Mature Model Integrated\* (CMMI®) Level 5 organization in the ITS industry.

## **STATE-OWNED SOFTWARE**

With a nonproprietary approach to ITS software solutions, SwRI leverages previous ActiveITS software deployments as the baseline Advanced Traffic Management Systems solution. Engineers then customize and enhance the system based on client requirements. SwRI's approach to develop once and deploy repeatedly provides clients additional cost value through efficiency as well as freedom to openly integrate all utilized ITS technology.